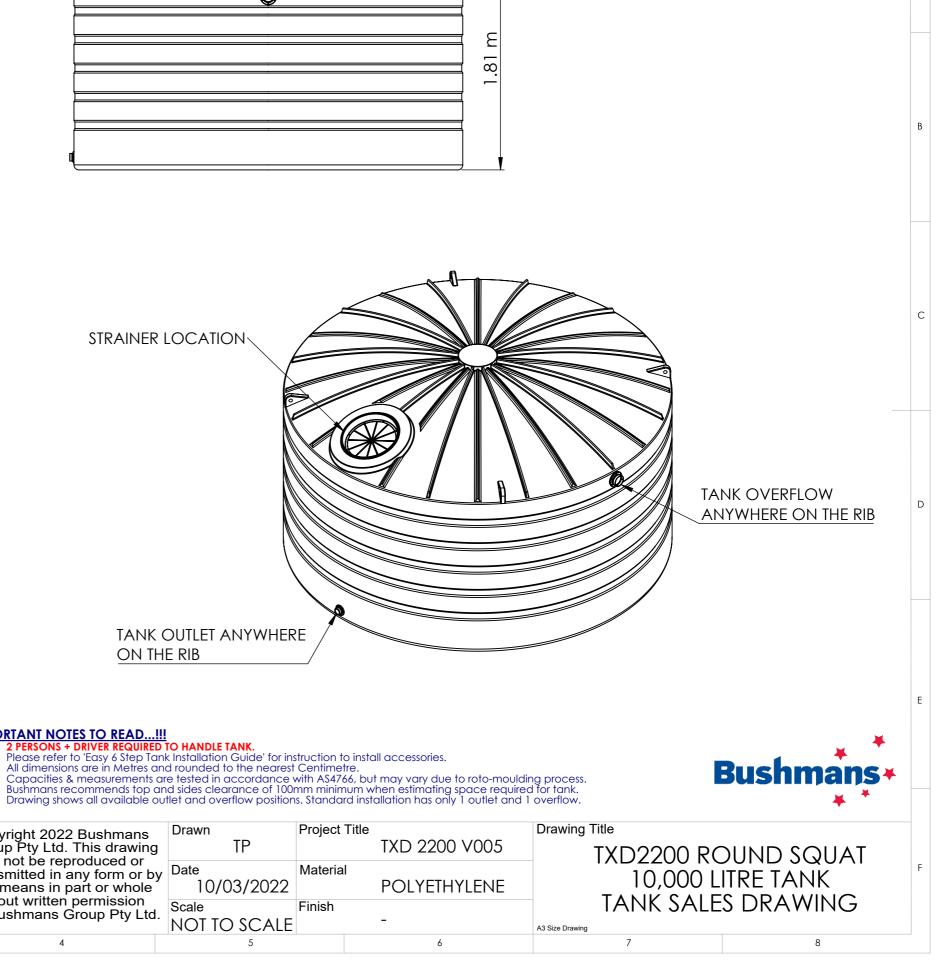

| 1 | 2 | 3 | 4 | 5 | 6 |
|---|---|---|---|---|---|
|   |   |   |   |   |   |









## **IMPORTANT NOTES TO READ...!!!**

CALCULATED CAPACITY: 10 300 Litres

## **BUSHMANS GROUP PTY LTD**

**BUSHMANS HEAD OFFICE** 

1

C

GPO 4218, NSW, SYDNEY, 2001 WWW.BUSHMANTANKS.COM.AU

2

3

Copyright 2022 Bushmans Group Pty Ltd. This drawing may not be reproduced or transmitted in any form or any means in part or whole without written permission of Bushmans Group Pty Lt

4

|         | Drawn                 | Project | Title         | Drawing       |
|---------|-----------------------|---------|---------------|---------------|
| ,<br>ng | TP                    | 2       | TXD 2200 V005 |               |
| by<br>e | Date<br>10/03/2022    | Materia | POLYETHYLENE  |               |
| td.     | Scale<br>NOT TO SCALE | Finish  | -             | A3 Size Drawi |
| 5       |