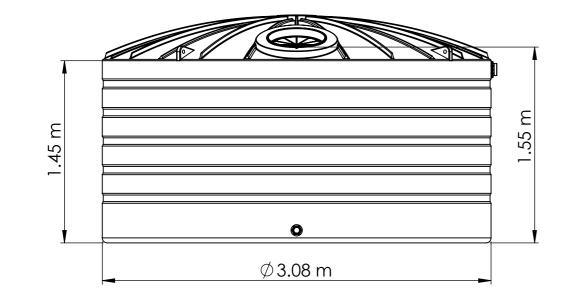

| 1 | 2 | 3 | 4 | 5 | 6 |
|---|---|---|---|---|---|
|   |   |   |   |   |   |









## **IMPORTANT NOTES TO READ...!!!**

CALCULATED CAPACITY: 10 300 Litres

## **BUSHMANS GROUP PTY LTD**

**BUSHMANS HEAD OFFICE** 

1

C

GPO 4218, NSW, SYDNEY, 2001 WWW.BUSHMANTANKS.COM.AU

2

3

Copyright 2022 Bushmans Group Pty Ltd. This drawing may not be reproduced or transmitted in any form or any means in part or whole without written permission of Bushmans Group Pty Lt

4

|         | Drawn                 | Project | Title         | Drawing       |
|---------|-----------------------|---------|---------------|---------------|
| ,<br>ng | TP                    | 2       | TXD 2200 V005 |               |
| by<br>e | Date<br>10/03/2022    | Materia | POLYETHYLENE  |               |
| td.     | Scale<br>NOT TO SCALE | Finish  | -             | A3 Size Drawi |
| 5       |