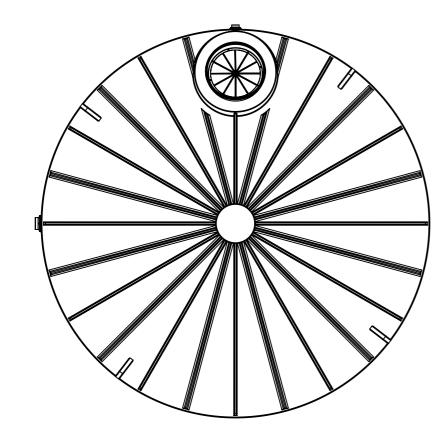

| 1 | 2 | 3 | 4 | 5 | 6 |
|---|---|---|---|---|---|
|   |   |   |   |   |   |









## **IMPORTANT NOTES TO READ...!!!**

CALCULATED CAPACITY: 10 300 Litres

## **BUSHMANS GROUP PTY LTD**

**BUSHMANS HEAD OFFICE** 

1

C

GPO 4218, NSW, SYDNEY, 2001 WWW.BUSHMANTANKS.COM.AU

2

3

Copyright 2022 Bushmans Group Pty Ltd. This drawing may not be reproduced or transmitted in any form or any means in part or whole without written permission of Bushmans Group Pty Lt

4

|         | Drawn                 | Project | Title         | Drawing       |
|---------|-----------------------|---------|---------------|---------------|
| ,<br>ng | TP                    | 2       | TXD 2200 V005 |               |
| by<br>e | Date<br>10/03/2022    | Materia | POLYETHYLENE  |               |
| td.     | Scale<br>NOT TO SCALE | Finish  | -             | A3 Size Drawi |
| 5       |