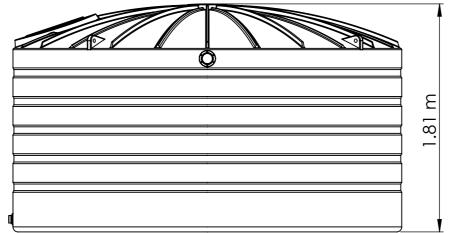

| 1 | 2 | 3 | 4 | 5 | 6 |
|---|---|---|---|---|---|
|   |   |   |   |   |   |









## **IMPORTANT NOTES TO READ...!!!**

CALCULATED CAPACITY: 10 300 Litres

## **BUSHMANS GROUP PTY LTD**

**BUSHMANS HEAD OFFICE** 

1

C

GPO 4218, NSW, SYDNEY, 2001 WWW.BUSHMANTANKS.COM.AU

2

3

Copyright 2022 Bushmans Group Pty Ltd. This drawing may not be reproduced or transmitted in any form or any means in part or whole without written permission of Bushmans Group Pty Lt

4

|         | Drawn                 | Project | Title         | Drawing       |
|---------|-----------------------|---------|---------------|---------------|
| ,<br>ng | TP                    | 2       | TXD 2200 V005 |               |
| by<br>e | Date<br>10/03/2022    | Materia | POLYETHYLENE  |               |
| td.     | Scale<br>NOT TO SCALE | Finish  | -             | A3 Size Drawi |
| 5       |