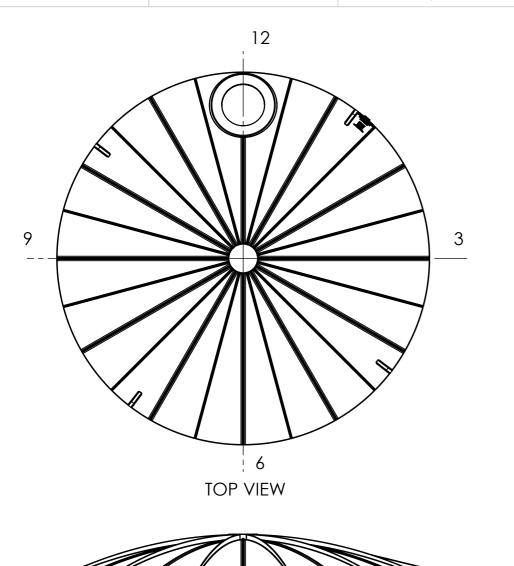

|      | ACCESSORIES LIST |        |             |                  |                     |   |
|------|------------------|--------|-------------|------------------|---------------------|---|
| ITEM | SIZE             | DETAIL | DESCRIPTION | RADIAL<br>DEGREE | HEIGHT<br>FROM BASE | A |
|      |                  |        |             |                  |                     | ] |
|      |                  |        |             |                  |                     | + |
|      |                  |        |             |                  |                     | _ |
|      |                  |        |             |                  |                     | - |
|      |                  |        |             |                  |                     | ] |
|      |                  |        |             |                  |                     | - |
|      |                  |        |             |                  |                     | В |
|      |                  |        |             |                  |                     | - |
|      |                  |        |             |                  |                     | 1 |
|      |                  |        |             |                  |                     |   |

NOTE:

Dimensions may vary due to the rotational moulding process, Bushmans recommends top and sides clearance of 100mm minimum when estimating space required for the tank.

|                   | 2600 |
|-------------------|------|
| Ø 3950  REAR VIEW |      |