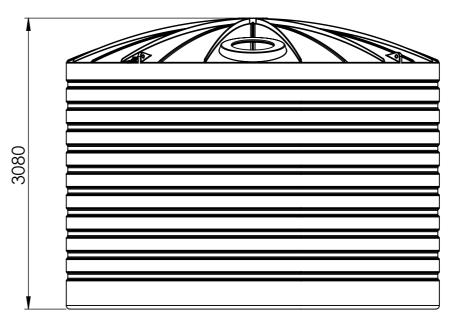

NOTE:

Dimensions may vary due to the rotational moulding process, Bushmans recommends top and sides clearance of 100mm minimum when estimating space required for the tank.

|                   | 2600 |
|-------------------|------|
| Ø 3950  REAR VIEW |      |

12 FRONT VIEW

| TXD6500 V001 |           |              |  |
|--------------|-----------|--------------|--|
| HEIGHT (m)   | WIDTH (m) | VOLUME (LTR) |  |
| 3.08         | 3.95      | 30 000       |  |