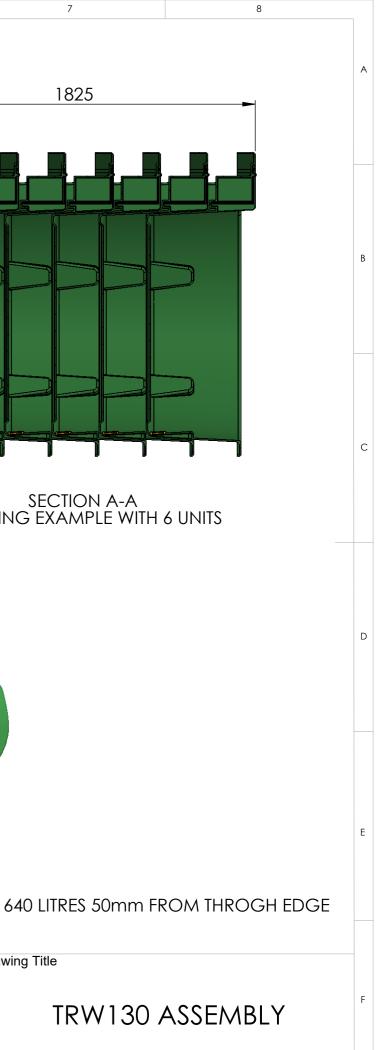

|   | 1 | 2                 | 3   | 4                                                                                                                                                                               | 5                                 | 6                                                |         |
|---|---|-------------------|-----|---------------------------------------------------------------------------------------------------------------------------------------------------------------------------------|-----------------------------------|--------------------------------------------------|---------|
| B | 1 |                   |     | 4<br>50<br>WATER LEVEL                                                                                                                                                          | 575                               | 6                                                |         |
| C |   | Ø 1604            |     |                                                                                                                                                                                 | 500                               | ST                                               | ACKING  |
| E | 2 | Ø 1402            |     |                                                                                                                                                                                 |                                   | WATER VOLUME: APP   MASS: 30 kg                  | PROX 64 |
| F |   | SYDNEY, NSW 2000. | LTD | Copyright 2016 Bushmans<br>Group Pty Ltd. This drawing<br>may not be reproduced or<br>transmitted in any form or by<br>any means in part or whole<br>without written permission | Drawn<br>TP<br>Date<br>15/09/2016 | Project Title<br>TRW130 V007<br>Material<br>LDPE | Drawin  |